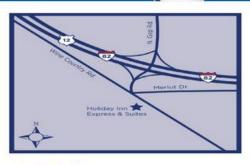

## How to Find Us

Take I-82 to Exit 80.

Proceed south on N. Gap Road.

Turn right at the traffic light onto Wine Country Road.

The Holiday Inn Express & Suites is next to the Love's Travel Stop.