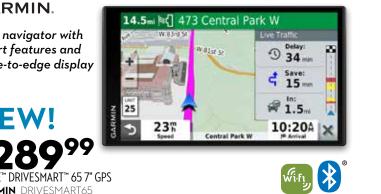

5" GPS navigator

with traffic alerts

RAND M?NALLY

**BLUEPARROTT** 

SAVE UP TO \$50

® Copyright 2020 Love's Travel Stops & Country Stores. All other copyrights are property of their respective owners. Not responsible for typographic or photographic errors. Not all items are available at all locations. Specials good through 02/25/2020 or while quantities last. \*Limitations for customer and/or household may apply. See rebate coupon for details.