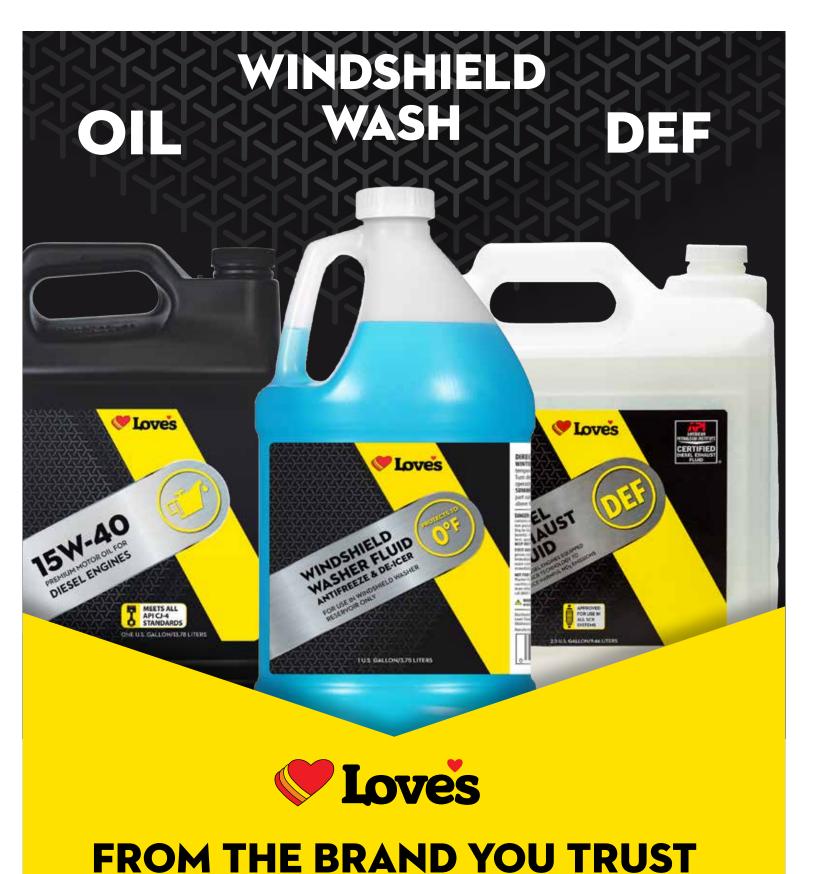

RAND M?NALLY

created fo

SAVE UP TO \$50





5/\$10

**ROADPRO** RPTS-21

**\$69**99

24" X 18" METAL FANTASY SHIELD WITH STAND

Select locations

21" HEAVY-DUTY TARP STRAP WITH "S" HOOKS



TIRE INFLATOR KIT



SAVE













Award-winning

OVERDRYVE™ 8 PRO

8" DASHBOARD TABLET

RAND MCNALLY 8PRO

truck-specific

navigation

























**BLUEPARROTT** 



















**Diesel Extreme** 



® Copyright 2020 Love's Travel Stops & Country Stores. All other copyrights are property of their respective owners. Not responsible for typographic or photographic errors. Not all items are available at all locations. Specials good through 04/27/2020 or while quantities last. \*Limitations for customer and/or household may apply. See rebate coupon for details. †Digital Gift Cards – Purchase a qualifying item. Text keyword