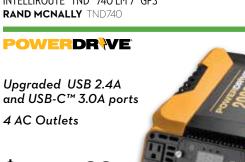

RAND M?NALLY

created fo

SAVE UP TO \$50





5/\$10

**ROADPRO** RPTS-21

**\$69**99

24" X 18" METAL FANTASY SHIELD WITH STAND

Select locations

21" HEAVY-DUTY TARP STRAP WITH "S" HOOKS



TIRE INFLATOR KIT



SAVE













Award-winning

OVERDRYVE™ 8 PRO

8" DASHBOARD TABLET

RAND MCNALLY 8PRO

truck-specific

navigation

























**BLUEPARROTT** 



















**Diesel Extreme** 



® Copyright 2020 Love's Travel Stops & Country Stores. All other copyrights are property of their respective owners. Not responsible for typographic or photographic errors. Not all items are available at all locations. Specials good through 04/27/2020 or while quantities last. \*Limitations for customer and/or household may apply. See rebate coupon for details. †Digital Gift Cards – Purchase a qualifying item. Text keyword ROADPRO to 80160. Follow instructions to register and submit your receipt image via text. Receive confirmation within 24-48 hours. Redeem for digital Visa® gift card, other digital rewards, or keep earning. See receipt or go to RoadProRewards.com for details, terms & conditions. 1-866-622-7979.





C