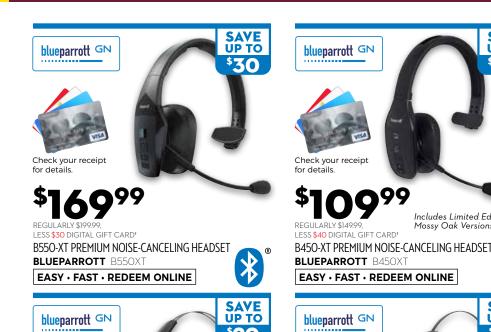

Check your receipt

BLUEPARROTT B

SAVE UP TO \$20

B350-XT PREMIUM NOISE-CANCELING HEADSE

n My Love Reward points)

Earn \$5

(in My Love Reward points)

(in My Love Reward points)

Earn \$5 (in My Love Reward points)

(in My Love Reward points)