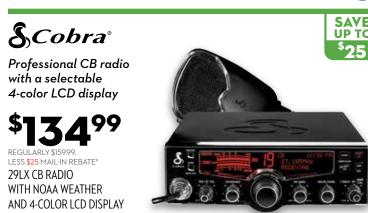

RAND M?NALLY

created fo

SAVE UP TO \$50





5/\$10

**ROADPRO** RPTS-21

**\$69**99

24" X 18" METAL FANTASY SHIELD WITH STAND

Select locations

21" HEAVY-DUTY TARP STRAP WITH "S" HOOKS



TIRE INFLATOR KIT



SAVE













Award-winning

OVERDRYVE™ 8 PRO

8" DASHBOARD TABLET

RAND MCNALLY 8PRO

truck-specific

navigation

























**BLUEPARROTT** 



















**Diesel Extreme** 



® Copyright 2020 Love's Travel Stops & Country Stores. All other copyrights are property of their respective owners. Not responsible for typographic or photographic errors. Not all items are available at all locations. Specials good through 04/27/2020 or while quantities last. \*Limitations for customer and/or household may apply. See rebate coupon for details. †Digital Gift Cards – Purchase a qualifying item. Text keyword ROADPRO to 80160. Follow instructions to register and submit your receipt image via text. Receive confirmation within 24-48 hours. Redeem for digital Visa® gift card, other digital rewards, or keep earning. See receipt or go to RoadProRewards.com for details, terms & conditions. 1-866-622-7979