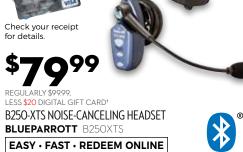

Check your receipt

BLUEPARROTT B

SAVE UP TO \$20

B350-XT PREMIUM NOISE-CANCELING HEADSE

n My Love Reward points)

Earn \$5

(in My Love Reward points)

(in My Love Reward points)