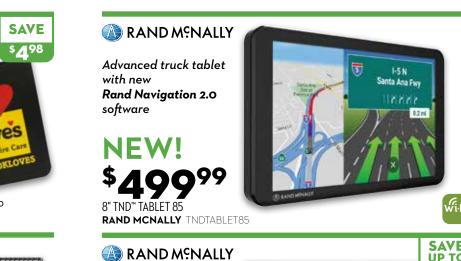

21" HEAVY-DUTY TARP STRAP WITH "S" HOOKS

TIRE INFLATOR KIT

SAVE

Award-winning

OVERDRYVE™ 8 PRO

8" DASHBOARD TABLET

RAND MCNALLY 8PRO

truck-specific

navigation

**BLUEPARROTT** 

**Diesel Extreme** 

® Copyright 2020 Love's Travel Stops & Country Stores. All other copyrights are property of their respective owners. Not responsible for typographic or photographic errors. Not all items are available at all locations. Specials good through 04/27/2020 or while quantities last. \*Limitations for customer and/or household may apply. See rebate coupon for details. †Digital Gift Cards – Purchase a qualifying item. Text keyword ROADPRO to 80160. Follow instructions to register and submit your receipt image via text. Receive confirmation within 24-48 hours. Redeem for digital Visa® gift card, other digital rewards, or keep earning. See receipt or go to RoadProRewards.com for details, terms & conditions. 1-866-622-7979.