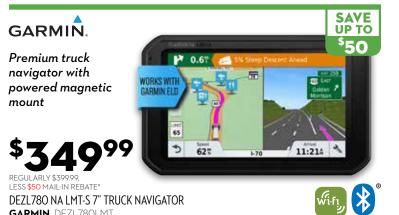

RAND M?NALLY

created fo

SAVE UP TO \$50





5/\$10

**ROADPRO** RPTS-21

**\$69**99

24" X 18" METAL FANTASY SHIELD WITH STAND

Select locations

21" HEAVY-DUTY TARP STRAP WITH "S" HOOKS



TIRE INFLATOR KIT



SAVE













Award-winning

OVERDRYVE™ 8 PRO

8" DASHBOARD TABLET

RAND MCNALLY 8PRO

truck-specific

navigation

























**BLUEPARROTT** 



















**Diesel Extreme** 



® Copyright 2020 Love's Travel Stops & Country Stores. All other copyrights are property of their respective owners. Not responsible for typographic or photographic errors. Not all items are available at all locations. Specials good through 04/27/2020 or while quantities last. \*Limitations for customer and/or household may apply. See rebate coupon for details. †Digital Gift Cards – Purchase a qualifying item. Text keyword ROADPRO to 80160. Follow instructions to register and submit your receipt image via text. Receive confirmation within 24-48 hours. Redeem for digital Visa® gift card, other digital rewards, or keep earning. See receipt or go to RoadProRewards.com for details, terms & conditions. 1-866-622-7979.