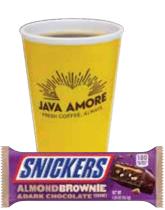

BUY 2 Love's Spring Water (16.9oz)

GET Love's Bag Candy for \$1

BUY Red Bull (120z) SAVE <sup>\$</sup>1 on Jack Link's Beef Jerky (2.850z - 3.250z)

BUY Love's Large Coffee GET Snickers Almond Brownie & Dark Chocolate Squares (1.260z) for FREE