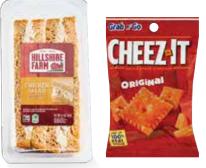

REFERENCE 200Z

BUY Any Pre-Packaged Sandwich (Hillshire Farm or Deli Express) GET Cheez-It (30z) for \$1

BUY Dr Pepper (20oz) SAVE 50° on Rice Krispies

Treats (2.1oz – 3oz)

BUY Monster Energy (16oz) SAVE \$1 on Reese's Peanut Butter Cups (KING SIZE)