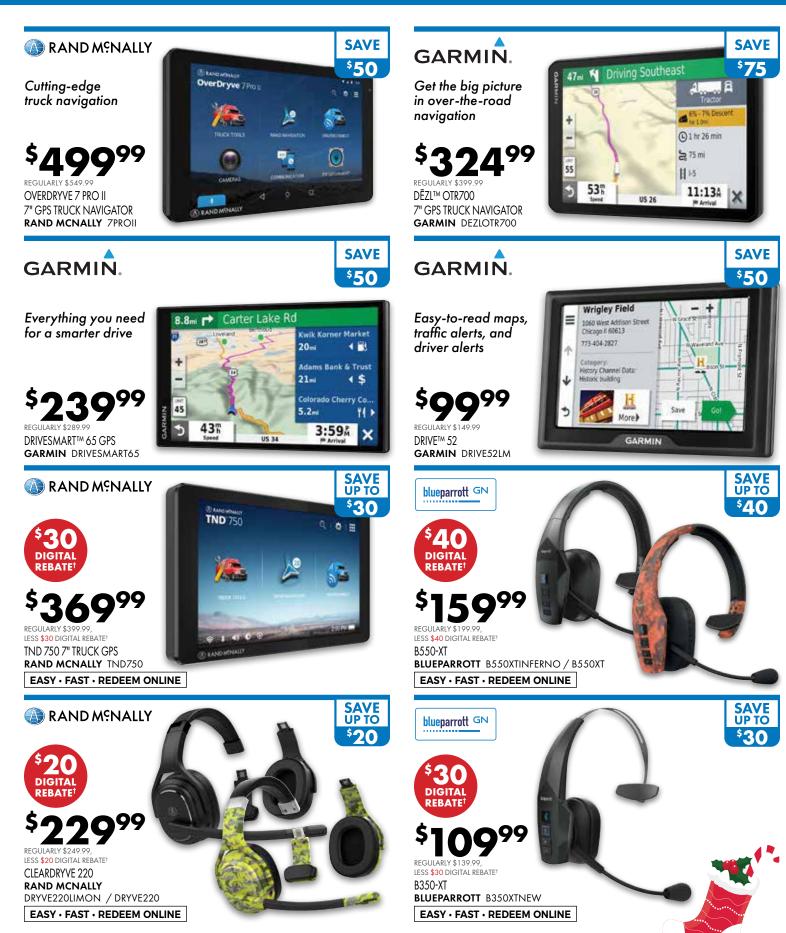

## MOBILE TO GO ZONE

<sup>†</sup>Digital Rebates – Purchase a qualifying item. Visit https://myrebate.rebateaccess.com. Follow instructions to register and submit your receipt image. Receive confirmation within 24-48 business hours (M-F). Receive your virtual prepaid Mastercard® within 2-3 weeks. 1-800-953-3098.