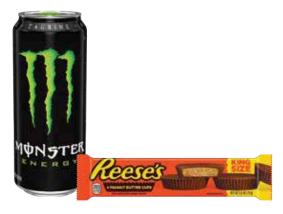

BUY 2 Love's Spring Water (16.9oz)

GET Love's Bag Candy for \$1

BUY Red Bull (120z) SAVE <sup>\$</sup>1 on Jack Link's Beef Jerky (2.850z - 3.250z)

BUY Love's Large Coffee GET Snickers Almond Brownie & Dark Chocolate Squares (1.260z) for FREE