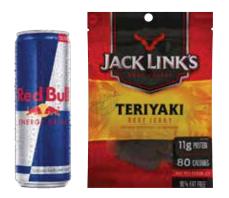

BUY 2 Love's Spring Water (16.9oz)

GET Love's Bag Candy for \$1

BUY Red Bull (120z) SAVE <sup>\$</sup>1 on Jack Link's Beef Jerky (2.850z - 3.250z)

BUY Love's Large Coffee GET Snickers Almond Brownie & Dark Chocolate Squares (1.260z) for FREE