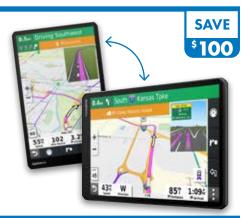

## MOBILE TO GO ZONE

**SAVE** 

Get the big picture in over-the-road navigation

\$**699**<sup>99</sup>

DĒZL™ OTR 1000 10" GPS TRUCK NAVIGATOR **GARMIN** DEZLOTR 1000

**GARMIN** 

Can be mounted in landscape or portrait mode