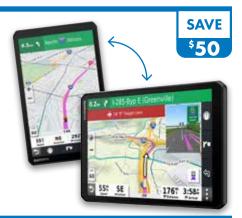

DĒZL™ OTR800 8" GPS TRUCK NAVIGATOR **GARMIN** DEZLOTR800

OVERDRYVE 7 PRO II 7" GPS TRUCK NAVIGATOR

AFTERSHOKZ.

REGULARLY \$179.99 LESS \$30 DIGITAL REBATE

OPENCOMM NOISE CANCELING HEADSET

AFTERSHOKZ ASC100BT